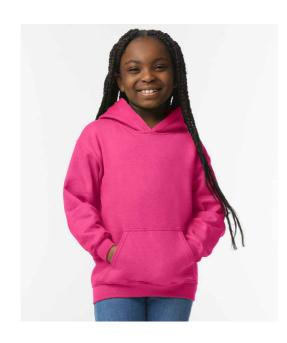

## **GD57B Gildan**

Gildan Kids Heavy Blend™ Hooded Sweatshirt

Sizes: **3=XS - 12=XL** 

Material: 50% cotton/50% polyester.
Weight: White 257 gsm, Cols 271 gsm

Irish Green

Sport Grey