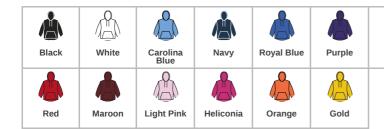

## **GD57B Gildan**

Gildan Kids Heavy Blend™ Hooded Sweatshirt

Sizes: **3=XS - 12=XL** 

Material: 50% cotton/50% polyester.
Weight: White 257 gsm, Cols 271 gsm

Irish Green

Sport Grey

Graphite Heather

- Twin needle stitching.
- Tear out label.

Charcoal