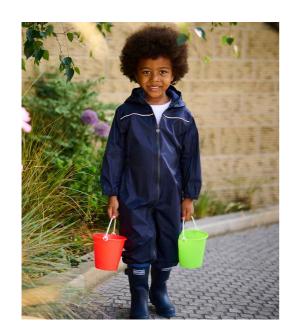

## **RG252 Regatta Professional**

Regatta Kids Paddle Rain Suit

Sizes: **6-12 - 60-72** 

Material: Isolite® polyester outer.

## **Features**

- Lightweight.
- Waterproof with taped seams.
- Windproof and breathable.
- Integral hood.

- Reflective trim to front and back.
- Part elasticated waist.
- Elasticated cuffs and leg hems.
- Branding on back of collar.