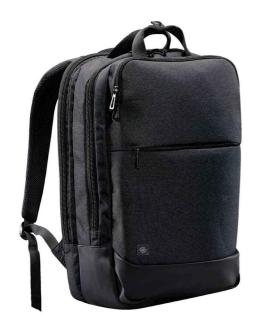

## **BPX4 Stormtech**

Stormtech Yaletown Commuter Backpack

Sizes: ONE

Material: 600D polyester.

## **Features**

- Dual grab handles.
- Padded adjustable shoulder straps.
- Padded mesh back panel.
- Three main zip compartments.

- Internal organiser section.
- Laptop compatible up to 17".
- Concealed front zip pocket.
- · Capacity 22 litres.

Carbon