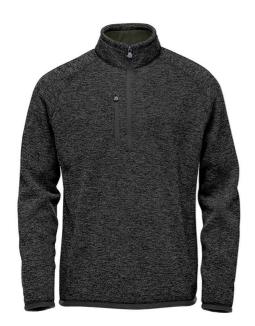

## **FHP1 Stormtech**

Stormtech Avalante 1/4 Zip Fleece

Sizes: S - 5XL

Material: 75% recycled polyester/25% polyester.

Weight: 320 gsm

## **Features**

- Sweater knit fleece with brushed inner.
- Brushed tricot lined collar, cuffs and hem.
- Low profile zip neck.
- Raglan sleeves.

- Articulated shoulders.
- Right chest zip pocket.
- Self colour bound cuffs and hem.
- Flatlock stitched seams.

Granite Heather