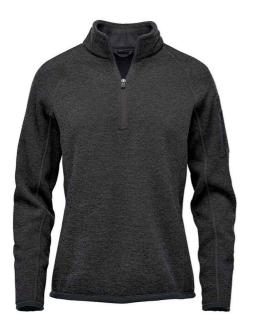

## **FHP1W Stormtech**

Stormtech Ladies Avalante 1/4 Zip Fleece

Sizes: Material: Weight: XS - 3XL 75% recycled polyester/25% polyester. 320 gsm

## Features

- Sweater knit fleece with brushed inner.
- Brushed tricot lined collar, cuffs and hem.
- Low profile zip neck.
- Raglan sleeves.

- Articulated shoulders.
- Left sleeve zip pocket.
- Self colour bound cuffs and hem.
- Flatlock stitched seams.