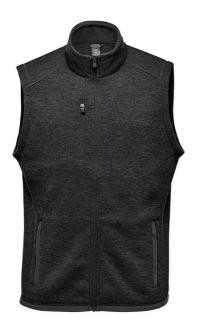

## FHV1 Stormtech

Stormtech Avalante Full Zip Knitted Fleece Gilet

Sizes: Material: Weight: S - 5XL 75% recycled polyester/25% polyester. 320 gsm

## Features

- Sweater knit fleece with brushed inner.
- Brushed tricot lined collar.
- Full length low profile zip.
- Raglan seams.

- Right chest zip pocket.
- Two front zip pockets.
- Self colour bound hem.
- Flatlock stitched seams.