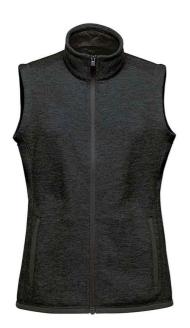

## **FHV1W Stormtech**

Stormtech Ladies Avalante Full Zip Knitted Fleece Gilet

Sizes: XS - XXL

Material: 75% recycled polyester/25% polyester.

Weight: 320 gsm

## **Features**

- Sweater knit fleece with brushed inner.
- Brushed tricot lined collar.
- Full length low profile zip.
- Raglan seams.

- Two front zip pockets.
- Self colour bound hem.
- Flatlock stitched seams.

| Black Heather | Navy Heather | Granite Heather |
|---------------|--------------|-----------------|