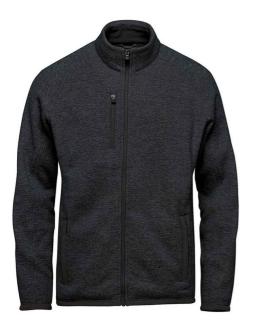

## **FHZ1 Stormtech**

Stormtech Avalante Full Zip Knitted Fleece Jacket

Sizes: Material: Weight: S - 5XL 75% recycled polyester/25% polyester. 320 gsm

## Features

- Sweater knit fleece with brushed inner.
- Brushed tricot lined collar, cuffs and hem.
- Full length low profile zip.
- Raglan sleeves.

- Right chest zip pocket.
- Two front zip pockets.
- Self colour bound cuffs and hem.
- Flatlock stitched seams.