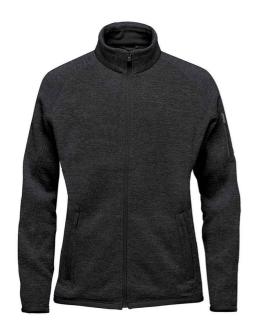

## **FHZ1W Stormtech**

Stormtech Ladies Avalante Full Zip Knitted Fleece Jacket

Sizes: S - 3XL

Material: 75% recycled polyester/25% polyester.

Weight: 320 gsm

## **Features**

- Sweater knit fleece with brushed inner.
- Brushed tricot lined collar, cuffs and hem.
- Full length low profile zip.
- Raglan sleeves.

- Left sleeve zip pocket.
- Two front zip pockets.
- Self colour bound cuffs and hem.
- Flatlock stitched seams.

Black Heather

Navy Heather

Granite Heather