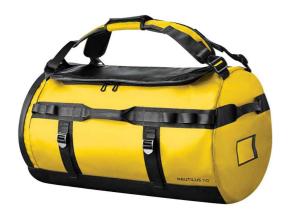

## **GBX1L Stormtech**

Stormtech Nautilus Waterproof Duffle 110

Sizes: ONE

Material: 100% PVC.

## **Features**

- Heavy duty reinforced waterproof fabric.
- Can be used as a holdall or backpack.
- Ergonomic adjustable shoulder straps.
- Reinforced four point carry handles.
- Exterior gear loops.
- · Compression straps.

- Large main zip compartment.
- External zip access boot pocket.
- ID sleeve.
- Large internal mesh zip pocket and key clip.
- Capacity 110 litres.

Black

Ocean Blue

**Graphite Grey** 

Bold Red

Yello