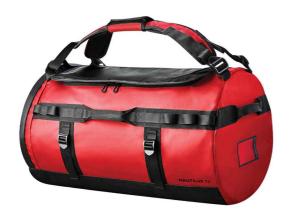

## **GBX1M Stormtech**

Stormtech Nautilus Waterproof Duffle 70

Sizes: ONE

Material: 100% PVC.

## **Features**

- Heavy duty reinforced waterproof fabric.
- Can be used as a holdall or backpack.
- Ergonomic adjustable shoulder straps.
- Reinforced four point carry handles.
- · Exterior gear loops.
- · Compression straps.

- Large main zip compartment.
- External zip access boot pocket.
- ID sleeve.
- Large internal mesh zip pocket and key clip.
- · Capacity 70 litres.

Ocean Blue

**Graphite Grey** 

Bold Red

Yello

## Size conversions

|             | ONE             |
|-------------|-----------------|
| Dimensions: | 38 x 61 x 38 cm |