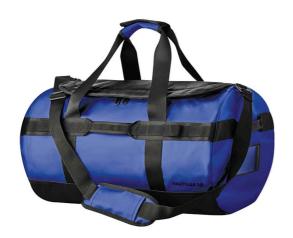

## **GBX1S Stormtech**

Stormtech Nautilus Waterproof Duffle 35

Sizes: ONE

Material: 100% PVC.

## **Features**

- Heavy duty reinforced waterproof fabric.
- Can be used as a holdall or backpack.
- Adjustable shoulder straps.
- Reinforced four point carry handles.
- · Exterior gear loops.

- Large main zip compartment.
- ID sleeve.
- Large internal mesh zip pocket and key clip.
- Capacity 35 litres.