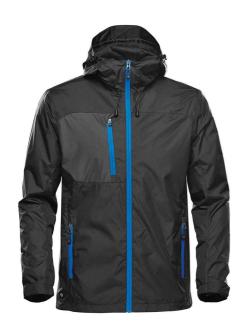

## **GXJ2 Stormtech**

Stormtech Olympia Shell Jacket

Sizes: S - XXL

Material: Polyester ripstop outer.

## **Features**

- · Polyester lining.
- H2XTREME® technology.
- Waterproof 5000mm with critically taped seams.
- Breathable 5000g.
- PFC-free DWR showerproof finish.
- Grown on adjustable hood.

- Full length contrast zip with inner zip guard.
- Contrast right chest zip pocket.
- Tear release adjustable cuffs.
- Drawcord hem.
- Branding on zip pulls and right hem.