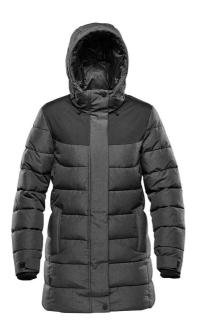

## **HXP1W Stormtech**

Stormtech Ladies Oslo HD Parka Jacket

Sizes: Material: S - XXL Polyester outer.

## Features

- Contrast nylon shoulder panels.
- Synthetic fiber padding.
- H2XTREME® technology.
- Waterproof 5000mm and breathable 5000g outer material.
- PFC-free DWR showerproof finish.
- Grown on adjustable insulated hood.
- Full length two way zip with storm flap, chin guard and inner zip guard.

- Inner pockets.
- Inner media and goggle
  pocket.
- Two front pockets.
- Inner storm cuffs.
- Tear release adjustable outer cuffs.
- Access for decoration.