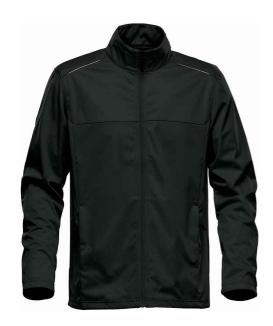

## **KS3 Stormtech**

Stormtech Greenwich Lightweight Soft Shell Jacket

Sizes: S - XXL

Material: Three layer soft shell.

## **Features**

- Polyester outer bonded with birds-eye mesh.
- H2XTREME® waterproof 10000mm and breathable 3000g membrane.
- PFC-free DWR showerproof finish.
- Ergonomic design.
- Full length low profile zip.
- Reflective detail on shoulder seams.

- Front and back yoke.
- Inner pocket.
- Media port.
- Two front zip pockets.
- Open cuffs and hem.
- Branded tab on back neck.