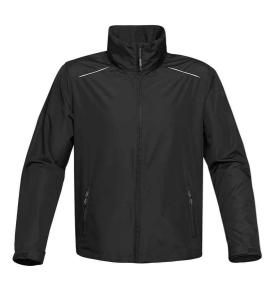

## KX1 Stormtech

Stormtech Nautilus Performance Shell Jacket

Sizes: Material: S - XXL Polyester pongee outer.

## Features

- Mesh lining.
- PFC-free DWR showerproof finish.
- Showerproof 600mm and breathable 1000g.
- Concealed adjustable hood.
- Full length zip with chin guard and inner zip guard.
- Reflective detail on shoulder seams.

- Mesh lined back vent.
- Two front zip pockets.
- Tear release adjustable cuffs.
- Drawcord hem.
- Branding on zip pulls and right hem.
- Packs/zips into front pocket.

| Black | Azure | Navy | Carbon | Bright Red |
|-------|-------|------|--------|------------|