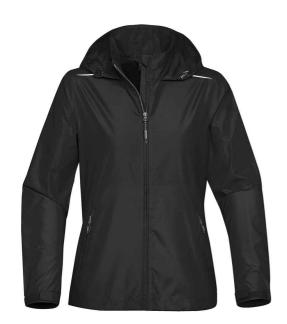

## **KX1W Stormtech**

Stormtech Ladies Nautilus Performance Shell Jacket

Sizes: S - XXL

Material: Polyester pongee outer.

## **Features**

- · Mesh lining.
- PFC-free DWR showerproof finish.
- Showerproof 600mm and breathable 1000g.
- Concealed adjustable hood.
- Full length zip with chin guard and inner zip guard.
- Reflective detail on shoulder seams.

- · Mesh lined back vent.
- Two front zip pockets.
- Tear release adjustable cuffs.
- Drawcord hem.
- Branding on zip pulls and right hem.
- Packs/zips into front pocket.