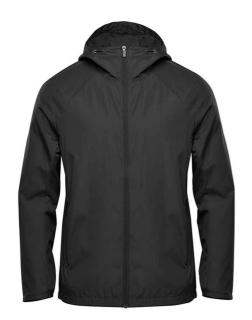

## **KXT2 Stormtech**

Stormtech Pacifica Wind Jacket

Sizes: S - 3XL

Material: 100% polyester.

## **Features**

- Mesh and taffeta lining.
- PFC-free DWR showerproof finish.
- Lightweight.
- Adjustable hood.
- Articulated action shoulders.
- Full length zip with inner storm zip guard.
- Mesh lined back vent.
- Two front zip pockets.
- · Part elasticated cuffs.

Dolphin

• Adjustable hem.