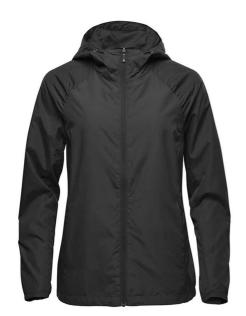

## **KXT2W Stormtech**

Stormtech Ladies Pacifica Wind Jacket

Sizes: S - XXL

Material: 100% polyester.

## **Features**

- Mesh and Taffeta lining.
- PFC-free DWR showerproof finish.
- Lightweight.
- Adjustable hood.
- Articulated action shoulders.
- Full length zip with inner zip guard.
- Mesh lined back vent.
- Two front zip pockets.
- · Part elasticated cuffs.
- Adjustable hem.