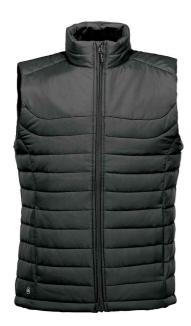

## **KXV1 Stormtech**

Stormtech Nautilus Quilted Bodywarmer

Sizes: S - 3XL

Material: Polyester pongee outer.

## **Features**

- Ultra soft lining.
- High loft synthetic thermal insulation.
- PFC-free DWR showerproof finish.
- Showerproof 600mm and breathable 1000g.
- Full length zip with chin guard and inner zip guard.

- Two front zip pockets.
- Drawcord hem.
- Branding on zip pulls and right hem.
- Access for decoration.