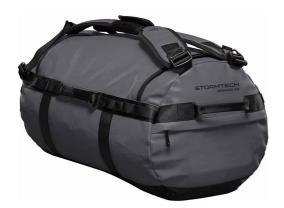

## **MDX1M Stormtech**

Stormtech Nomad Duffle Holdall

Sizes: ONE

Material: **100% polyurethane.** 

## **Features**

- Polyester lining.
- Reinforced lightweight waterproof fabric.
- Can be used as a holdall or backpack.
- Four point carry handles.
- Adjustable carry/shoulder straps with padded hand grip.
- Main zip compartment.

- Large inner mesh zip pocket.
- Inner key clip.
- · External gear loops.
- End zip pocket.
- ID pocket.
- · Capacity 42 litres.

Black/Black

Graphite Grey/Black