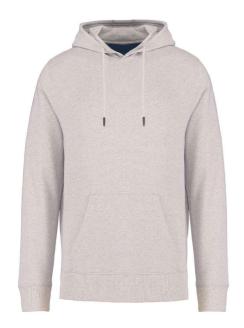

### **NS411 Native Spirit**

Native Spirit Unisex Recycled Hoodie

Sizes: XXS - 4XL

Material: 55% recycled cotton/45% recycled polyester.

Weight: 300 gsm

#### **Features**

- Special order items are strictly non-returnable. Lead times vary.
- Brushed back fleece.
- Drop shoulder style.
- Lined hood with self colour drawcord.
- Button hole eyelets and metal drawcord tips.
- Taped neck.

- · Front pouch pocket.
- 2x2 ribbed cuffs and hem.
- Twin needle stitching.
- · Tag free.
- Garments made from recycled materials may have slight variations in composition and colour.
- Recycled cotton is made from pre-consumer waste and recycled polyester is made from post-consumer waste.