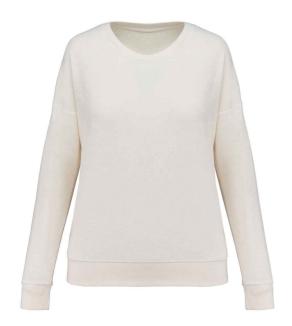

### **NS413 Native Spirit**

Native Spirit Ladies Eco Friendly Terry Towel Sweatshirt

Sizes: XS - XL

Material: 80% organic combed cotton/20% recycled polyester.

Weight: 210 gsm

#### **Features**

- Special order items are strictly non-returnable. Lead times vary.
- Certified by Global Organic Textile Standard (GOTS).
- Towelling fabric.
- Enzyme washed.
- Oversized fit with drop shoulders.
- Herringbone taped neck.

- Half moon back yoke.
- Side seams.
- 1x1 ribbed cuffs and hem.
- Tag free.
- Recycled polyester is made from post-consumer waste.

Ivor

Parma

Apricot