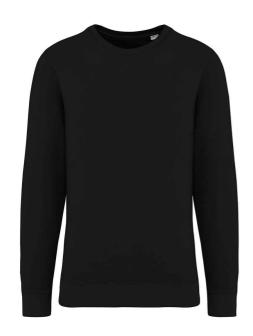

## **NS414 Native Spirit**

Native Spirit Unisex Terry 280 Sweatshirt

Sizes: XXS - 4XL

Material: 100% organic ringspun combed cotton.

Weight: 280 gsm

#### **Features**

- Special order items are strictly non-returnable. Lead times vary.
- Certified by Global Organic Textile Standard (GOTS).
- · French terry inner.
- Drop shoulder style.
- 1x1 ribbed collar, cuffs and hem.

- Herringbone taped neck.
- Half moon back yoke.
- Coverseamed around collar, armholes, cuffs and hem.
- Tag free.
- Garment dyed after assembly, colours may vary slightly.

Washed Jade Green

Washed Organic Khaki