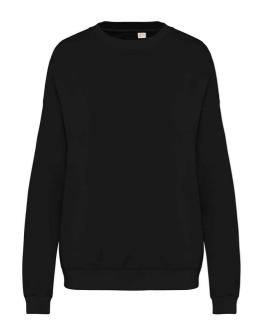

#### **NS415 Native Spirit**

Native Spirit Unisex Terry 280 Oversized Sweatshirt

Sizes: XS - XXL

Material: 100% organic ringspun combed cotton.

Weight: 280 gsm

### **Features**

- Certified by Global Organic Textile Standard (GOTS).
- French terry inner.
- Drop shoulder style.
- Herringbone taped neck.
- Half moon back yoke.

- · Puff sleeves.
- 1x1 ribbed cuffs and hem.
- Coverseamed around collar, armholes, cuffs and hem.
- Tag free.
- Garment dyed after assembly, colours may vary slightly.