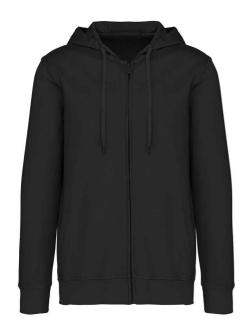

## **NS417 Native Spirit**

Native Spirit Unisex Terry 280 Zip Up Hoodie

Sizes: XXS - 4XL

Material: 100% organic ringspun combed cotton.

Weight: 280 gsm

### **Features**

- Special order items are strictly non-returnable. Lead times vary.
- Certified by Global Organic Textile Standard (GOTS).
- · French terry inner.
- Drop shoulder style.
- Three panel lined hood with self colour flat drawcord.
- Recycled metal eyelets and drawcord tips.
- · Herringbone taped neck.

- Half moon back yoke.
- Full length zip.
- · Two front pockets.
- 1x1 ribbed cuffs and hem.
- Coverseamed around hood, armholes, cuffs and hem.
- Tag free.
- Garment dyed after assembly, colours may vary slightly.