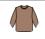

- Side vents with herringbone finish.
- · Coverseamed around collar, armholes, cuffs and hem.
- Tag free.
- · Garment dyed after assembly, colours may vary slightly.

Washed Ivory

Washed Sea Water

Washed Navy

Washed Slate

Washed Cream Coffee

Washed Sienna

**Washed Lemon Citrus** 