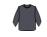

- Side vents with herringbone finish.
- · Coverseamed around collar, armholes, cuffs and hem.
- Tag free.
- · Garment dyed after assembly, colours may vary slightly.

Washed Ivory

Washed Sea Water

Washed Navy

Washed Slate

Washed Cream Coffee

Washed Sienna

**Washed Lemon Citrus** 