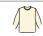

- Side vents with herringbone finish.
- · Coverseamed around collar, armholes, cuffs and hem.
- Tag free.
- · Garment dyed after assembly, colours may vary slightly.

Washed Ivory

Washed Sea Water

Washed Navy

Washed Slate

Washed Cream Coffee

Washed Sienna

**Washed Lemon Citrus** 