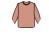

- Side vents with herringbone finish.
- · Coverseamed around collar, armholes, cuffs and hem.
- Tag free.
- · Garment dyed after assembly, colours may vary slightly.

Washed Ivory

Washed Sea Water

Washed Navy

Washed Slate

Washed Cream Coffee

Washed Sienna

**Washed Lemon Citrus** 