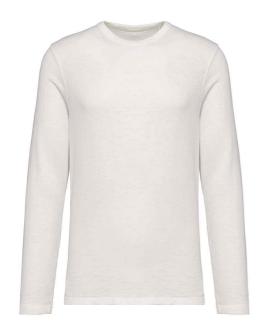

#### **NS418 Native Spirit**

Native Spirit Unisex Sweatshirt

XXS - 3XL Sizes:

Material: 100% organic cotton.

Weight: 275 gsm

#### **Features**

- · Special order items are strictly non-returnable. Lead times vary.
- Certified by Global Organic Textile Standard (GOTS).
- Light french terry inner.
- Drop shoulder style.
- Half moon back yoke.

- Side vents with herringbone finish.
- · Coverseamed around collar, armholes, cuffs and hem.
- Tag free.
- · Garment dyed after assembly, colours may vary slightly.

Washed Ivory

Washed Sea Water

Washed Navy