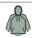

- Half moon back yoke.
- · Two front pockets.
- Ribbed cuffs and hem.
- Coverseamed around hood, armholes, cuffs and hem.
- · Tag free.
- Recycled polyester is made from post-consumer waste.

Ivory

Jade Green