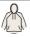

- Half moon back yoke.
- · Two front pockets.
- Ribbed cuffs and hem.
- Coverseamed around hood, armholes, cuffs and hem.
- · Tag free.
- Recycled polyester is made from post-consumer waste.

Ivory

Jade Green