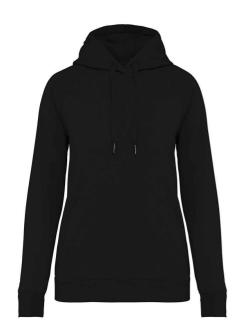

### **NS422 Native Spirit**

Native Spirit Ladies Raglan Sleeve Hoodie

Sizes: XS - XXL

Material: 65% organic ringspun cotton/35% recycled polyester.

Weight: 350 gsm

#### **Features**

- Special order items are strictly non-returnable. Lead times vary.
- Brushed back fleece.
- Enzyme washed.
- Lined hood with self colour flat drawcord.
- Buttonhole eyelets and metal drawcord tips.
- · Jersey taped neck.

- Half moon back yoke.
- · Two front pockets.
- Ribbed cuffs and hem.
- Coverseamed around hood, armholes, cuffs and hem.
- · Tag free.
- Recycled polyester is made from post-consumer waste.

Ivory

Jade Green