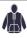

## **NS426 Native Spirit**

Native Spirit TENCEL $^{\mathsf{TM}}$  Modal Full Zip Hoodie

Sizes: XS - 3XL

Material: 48% TENCEL™ modal/47% organic cotton/5% elastane.

Weight: 260 gsm

## **Features**

- · Special order items are strictly non-returnable. Lead times vary.
- · Ultra soft fabric.
- Drop shoulder style.
- · Lined hood with self colour round drawcord.
- Buttonhole eyelets and recycled drawcord tips.
- Taped neck.

- Half moon back yoke.
- Full length recycled metal zip.
- Front pouch pockets.
- Ribbed cuffs and hem.
- Coverseamed around hood, armholes, cuffs and hem.
- Tag free.

Aquamarine

Navy

Jade Green