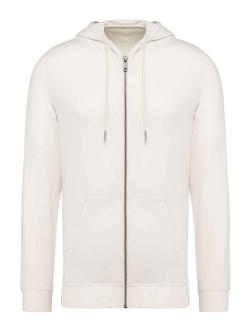

## **NS426 Native Spirit**

Native Spirit TENCEL $^{\mathsf{TM}}$  Modal Full Zip Hoodie

Sizes: XS - 3XL

Material: 48% TENCEL™ modal/47% organic cotton/5% elastane.

Weight: 260 gsm

## **Features**

- · Special order items are strictly non-returnable. Lead times vary.
- · Ultra soft fabric.
- Drop shoulder style.
- · Lined hood with self colour round drawcord.
- Buttonhole eyelets and recycled drawcord tips.
- Taped neck.

- Half moon back yoke.
- Full length recycled metal zip.
- Front pouch pockets.
- Ribbed cuffs and hem.
- Coverseamed around hood, armholes, cuffs and hem.
- Tag free.

Aquamarine

Navy

Jade Green