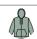

## **NS426 Native Spirit**

Native Spirit TENCEL $^{\mathsf{TM}}$  Modal Full Zip Hoodie

Sizes: XS - 3XL

Material: 48% TENCEL™ modal/47% organic cotton/5% elastane.

Weight: 260 gsm

## **Features**

- · Special order items are strictly non-returnable. Lead times vary.
- · Ultra soft fabric.
- Drop shoulder style.
- · Lined hood with self colour round drawcord.
- Buttonhole eyelets and recycled drawcord tips.
- Taped neck.

- Half moon back yoke.
- Full length recycled metal zip.
- Front pouch pockets.
- Ribbed cuffs and hem.
- Coverseamed around hood, armholes, cuffs and hem.
- Tag free.

Aquamarine

Navy

Jade Green