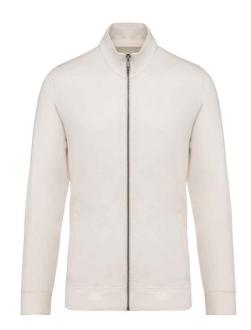

#### **NS427 Native Spirit**

Native Spirit TENCEL $^{\text{\tiny TM}}$  Modal Full Zip Sweat Jacket

Sizes: XS - 3XL

Material: 48% TENCEL™ modal/47% organic cotton/5% elastane.

Weight: 260 gsm

## **Features**

- Special order items are strictly non-returnable. Lead times vary.
- Ultra soft fabric.
- · High neck collar.
- Taped neck.
- Half moon back yoke.

- Full length recycled metal zip.
- Two front pockets.
- Self fabric cuffs and hem.
- Coverseamed around hood, armholes, cuffs and hem.
- · Tag free.