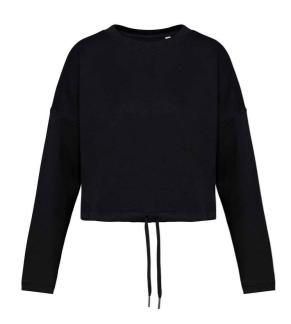

### **NS429 Native Spirit**

Native Spirit Ladies Oversized Cropped Sweatshirt

Sizes: XS - XL

Material: 65% organic combed cotton/35% recycled polyester.

Weight: 280 gsm

#### **Features**

- Brushed back fleece.
- Enzyme washed.
- Oversized fit with drop shoulders.
- 2x1 ribbed collar and cuffs.
- Herringbone taped neck.
- Half moon back yoke.
- Organic cotton flat drawcord hem with recycled metal tips.
- Coverseamed around collar, shoulder seams, armholes and cuffs.
- Tag free.
- Recycled polyester is made from post-consumer waste.