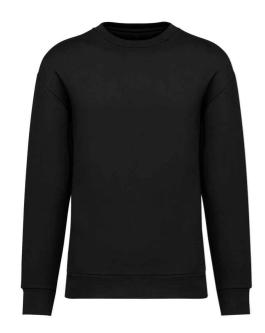

#### **NS435 Native Spirit**

Native Spirit Unisex Crew Neck Sweatshirt

Sizes: XXS - 3XL

Material: 100% organic combed cotton.

Weight: 350 gsm

### **Features**

- Special order items are strictly non-returnable. Lead times vary.
- Certified by Global Organic Textile Standard (GOTS).
- Brushed back fleece.
- Enzyme washed.
- Slightly drop shoulder style.

- Straight fit.
- 1x1 ribbed collar, cuffs and hem.
- Half moon back yoke.
- Tubular body.
- Tag free.