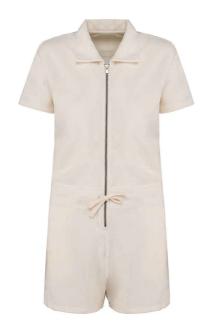

### **NS5002 Native Spirit**

Native Spirit Ladies Eco Friendly Terry Towel Short Overall

Sizes: XS - XL

80% organic ringspun combed cotton/20% recycled Material:

polyeste

Weight: 210 gsm

### **Features**

- Certified by Global Organic Textile Standard (GOTS).
- Towelling fabric.
- Brushed fleece.
- Enzyme washed.
- Regular fit.
- · Drop shoulders.
- Half moon back yoke.

- Front recycled metal zip.
- Flat drawcord at waist with recycled metal tips.
- · Two front pockets.
- 1x1 ribbed sleeves and hem.
- Tag free.
- Recycled polyester is made from post-consumer waste.