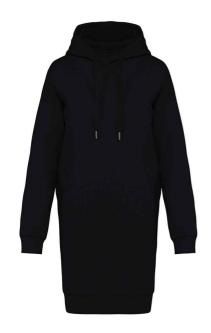

## **NS5005 Native Spirit**

Native Spirit Ladies Hooded Dress

Sizes: XS - XL

Material: 65% organic ringspun cotton/35% recycled polyester.

Weight: 300 gsm

### **Features**

- Special order items are strictly non-returnable. Lead times vary.
- Enzyme washed.
- Brushed back fleece.
- Drop shoulder style.
- Regular fit.
- Lined hood with self colour flat drawcord.

- Buttonhole eyelets and recycled metal tips.
- Half moon back yoke.
- Two front pockets.
- 1x1 ribbed cuffs and hem.
- · Tag free.
- Recycled polyester is made from post-consumer waste.