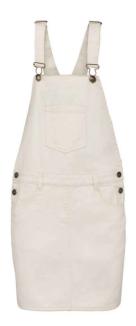

# **NS5010 Native Spirit**

Native Spirit Ladies Dungarees Dress

Sizes: **34 - 42** 

Material: 100% organic cotton twill.

Weight: 390 gsm

# **Features**

- Certified by Global Organic Textile Standard (GOTS).
- Adjustable shoulder straps and belt loops.
- Opens at the hips with two buttons on each side.
- Recycled metal buttons and accessories.
- Front patch pocket.
- Two side pockets.

- Two rear patch pockets.
- Panel on lower back.
- Twin needle hem.
- Tag free.
- Garment washed after assembly, colours may vary slightly.

### Ivory