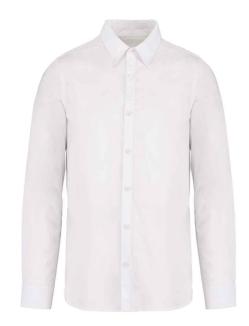

### **NS502 Native Spirit**

Native Spirit Washed Long Sleeve Shirt

Sizes: S - 3XL

Material: 100% organic combed cotton.

Weight: 135 gsm

## **Features**

- Certified by Global Organic Textile Standard (GOTS).
- · Classic fit.
- · Pearlised buttons.
- Back yoke.

- Two button adjustable cuffs with button on cuff gauntlet.
- · Curved hem.
- Tag free.
- Due to the dyeing process each garment is unique.