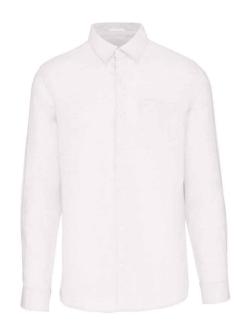

## **NS504 Native Spirit**

Native Spirit Long Sleeve Linen Shirt

Sizes: S - 3XL

Material: 100% linen.

Weight: 125 gsm

## **Features**

- Faded style.
- Classic placket with pearlised buttons.
- Left chest pocket.
- Back yoke with two back pleats.
- Two button adjustable cuffs with button on cuff gauntlet.
- Tag free.
- The Linen colour does not come from dyeing and may vary from garment to garment.