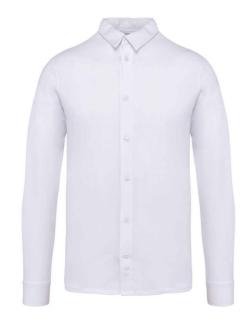

### **NS510 Native Spirit**

Native Spirit Long Sleeve Jersey Shirt

S - 3XL Sizes:

Material: 100% organic cotton.

Weight: 155 gsm

## **Features**

- · Special order items are strictly non-returnable. Lead times vary.
- Certified by Global Organic Textile Standard (GOTS).
- Single knit jersey.
- Enzyme washed.
- Jersey taped neck.

- · Recycled pearlised buttons.
- Upper back panel.
- Single button cuffs with button on cuff gauntlet.
- Straight hem.
- Tag free.