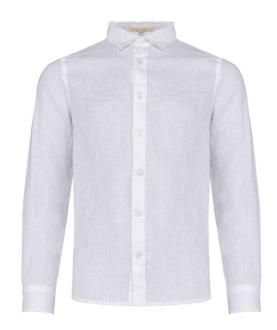

## **NS512 Native Spirit**

Native Spirit Kids Long Sleeve Linen Shirt

 Sizes:
 4-6 - 10-12

 Material:
 100% linen.

 Weight:
 125 gsm