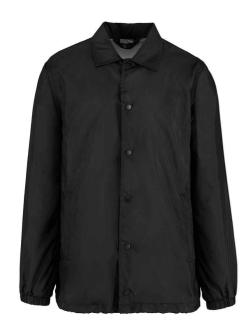

## **NS601 Native Spirit**

Native Spirit Unisex Windbreaker Jacket

Sizes: XS - 3XL

Material: Recycled polyester outer.

### **Features**

- Jersey lined body.
- Taffeta lined sleeves.
- Regular fit.
- Shower resistant.
- Front press stud closure.
- Two front pockets.
- · Inner pocket.

- · Hanging loop.
- · Elasticated cuffs.
- Drawcord hem.
- Tag free.
- Access for decoration.
- Recycled polyester is made from post-consumer waste.