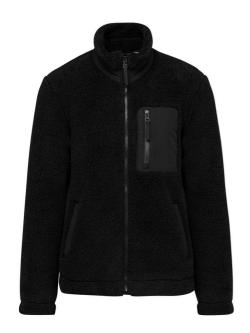

## **NS604 Native Spirit**

Native Spirit Unisex Sherpa Jacket

Sizes: XXS - 3XL

Material: 100% recycled polyester.

Weight: 480 gsm

# **Features**

- Special order items are strictly non-returnable. Lead times vary.
- Fleece inner.
- Contrast full length recycled plastic zip.
- Taped inside placket.
- · Left chest pocket.

- · Two front pockets.
- Hang loop.
- Concealed elastic cuffs and hem.
- Tag free.
- Recycled polyester is made from post-consumer waste.