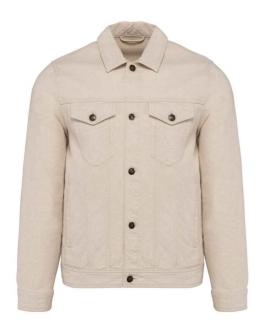

## **NS606 Native Spirit**

Native Spirit Eco Friendly Jacket with Hemp

Sizes: S - 3XL

Material: 90% organic cotton twill/10% hemp.

## **Features**

- Special order items are strictly non-returnable. Lead times vary.
- Enzyme washed.
- Front and back panels.
- Button closure.
- Two chest pockets with flap and button closure.
- · Two front pockets.

- Adjustable buttons on back
  hem
- Recycled metal buttons.
- Single button cuffs.
- Tag free.
- Natural (undyed) fabric with an authentic appearance.

Raw Natura