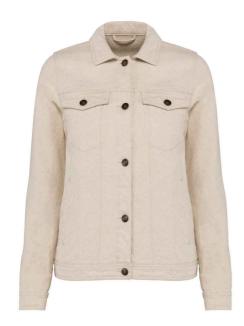

## **NS607 Native Spirit**

Native Spirit Ladies Jacket with Hemp

Sizes: XS - XL

Material: 90% organic cotton twill/10% hemp.

#### **Features**

- Special order items are strictly non-returnable. Lead times vary.
- Enzyme washed.
- Front and back panels.
- Button closure.
- Two chest pockets with flap and button closure.
- Two front pockets.

- Adjustable buttons on back hem.
- Recycled metal buttons.
- Single button cuffs.
- Tag free.
- Natural (undyed) fabric with an authentic appearance.

Raw Natura