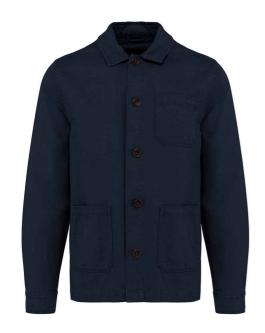

#### **NS610 Native Spirit**

Native Spirit Worker Faded Jacket

Sizes: S - 3XL

Material: 50% organic cotton/50% linen.

Weight: 300 gsm

## **Features**

- Lined at the top of garment with decoration patch.
- Regular fit.
- Collar stand.
- Contrast recycled plastic buttons.
- · Hanging loop.
- · Back yoke.

- Left chest patch pocket.
- Two front patch pockets.
- Recycled plastic button on cuff.
- No label.
- Due to the washing process each garment is unique.