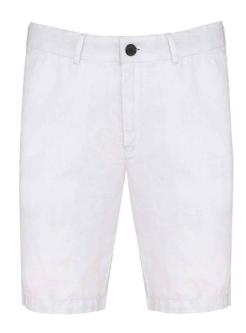

## **NS711 Native Spirit**

Native Spirit Linen Bermuda Shorts

 Sizes:
 36 - 50

 Material:
 100% linen.

 Weight:
 210 gsm

## **Features**

- Special order items are strictly non-returnable. Lead times vary.
- · Belt loops.
- Inner waistband with navy french seam.
- Recycled metal zip fly with recycled plastic button over.
- Two side pockets.

- Rear piped pockets with recycled plastic buttons.
- · Reinforced stitching.
- Single needle hems.
- Tag free.
- Garment washed after assembly, colours may vary slightly.