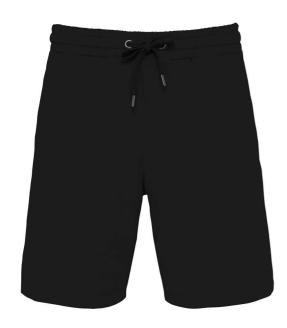

### **NS716 Native Spirit**

Native Spirit Terry 280 Shorts

Sizes: S - 4XL

Material: 100% organic ringspun combed cotton.

Weight: 280 gsm

## **Features**

- Special order items are strictly non-returnable. Lead times vary.
- Certified by Global Organic Textile Standard (GOTS).
- French terry inner.
- Elasticated waistband with flat drawcord.
- Recycled metal eyelets and drawcord tips.

- · Two side pockets.
- Right rear pocket.
- Tag free.
- Garment dyed after assembly, colours may vary slightly.

Washed Ivory

Washed Navy

Washed Jade Green

Washed Organic Khaki

Washed Pomelo