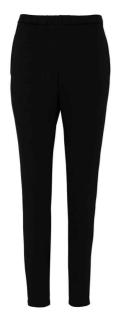

### **NS722 Native Spirit**

Native Spirit Ladies Jog Pants

XS - XXL Sizes:

Material: 65% organic cotton/35% recycled polyester.

Weight: 350 gsm

# **Features**

• Brushed back fleece.

· Two side pockets.

Enzyme washed.

• Tag free.

• Elasticated waistband and leg

ends.

• Recycled polyester is made from post-consumer waste.