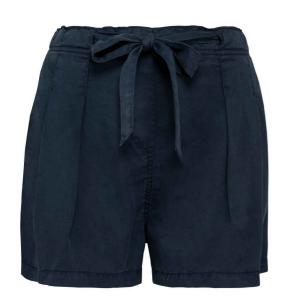

#### **NS725 Native Spirit**

Native Spirit Ladies TENCEL™ Shorts

Sizes: XS - XL

Material: 100% TENCEL™ lyocell.

Weight: 195 gsm

## **Features**

- Slightly flared cut.
- Part elasticated waistband with self colour belt.
- Two front darts.
- Two side pockets.
- Rear jetted pockets with reinforced corners.
- · Reinforced stitching.
- Tag free.
- Garment dyed after assembly, colours may vary slightly.