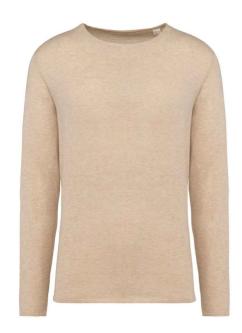

## **NS905 Native Spirit**

Native Spirit TENCEL™ Round Neck Sweater

Sizes: S - 3XL

Material: 50% organic combed cotton/50% TENCEL™ lyocell.

Weight: 14 gauge

# **Features**

- Special order items are strictly non-returnable. Lead times vary.
- Set in sleeves.
- Fully fashioned knit.
- 1x1 ribbed collar.
- Open cuffs and hem.
- Tag free.