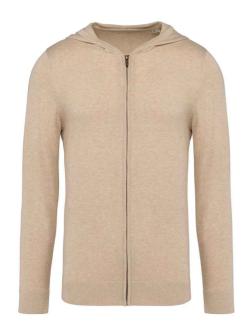

### **NS906 Native Spirit**

Native Spirit TENCEL™ Zip Hooded Sweater

Sizes: S - 3XL

Material: 50% organic combed cotton/50% TENCEL™ lyocell.

Weight: 12 gauge

# **Features**

- Special order items are strictly non-returnable. Lead times vary.
- Fully fashioned knit.
- Two panel hood.
- Taped neck.

- Full length recycled metal zip with ribbed finish.
- 1x1 ribbed cuffs and hem.
- Tag free.

Beige Sand Heather

Navy